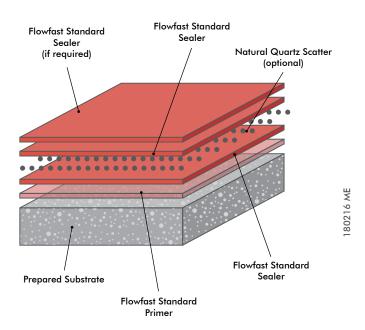

# **Products Included in this System**

Flowfast Standard Primer Natural Quartz Scatter Flowfast Standard Seal

Graded aggregate can be incorporated in the sealer to provide better slip resistance.

Detailed application instructions are available upon request.