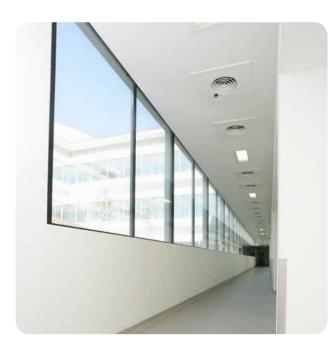

# System Data Sheet

# **Flowgard WB**



## **Standard Colour Chart**



White



Silver Grey



Dolphin Grey

Pale Green

### Description

Flowgard WB is a single component water based polyurethane based interior wall coating designed to provide a smooth flexible and hygienic wall surface. It may applied onto a variety substrates e.g. concrete, masonry wall, steel, wood, plastic etc.

#### Uses

Flowgard WB is suitable for sealing walls in a variety of facilities such as pharmaceutical cleanrooms, food and beverage processing plants, hospitals, residential premises etc.

#### **Benefits**

- Hygienic
- Inhibits growth of microbial incorporates broad spectrum fungicide.
- Good resistance of water and sanitizing chemical
- Low odour application
- Crack Bridging enable
- Non staining easy cleaning surface
- Non-yellowing
- Unmatc