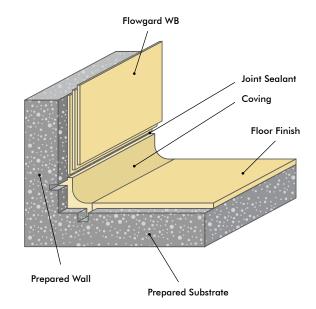

#### System Design

#### **Substrate Requirements**

A smooth, dense substrate such as finishing plasters or similar is recommended to ensure the best finish is achieved.

#### **Products Included in this System**

Flowgard WB

For actual coverage rates, refer to the appropriate project specification.

Detailed application instructions are available upon request.