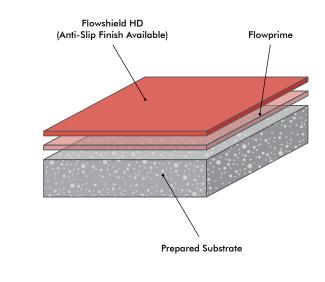

#### System Design

Dark Grey

#### **Products Included in this System**

Flowprime Flowshield HD

Optional Sealers are available to produce matt finish or enhance scratch resistance. Contact Flowcrete for further details.

For slip resistant dressings, please consult our Technical Advisors.