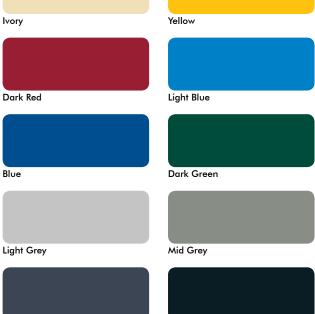

to apply, epoxy resin self smoothing flooring system, applied in coats of 4 - 6 mm.

#### Uses

Flowshield HD is used to protect concrete where requirements have been set for improved durability to withstand both mechanical and chemical stress. The finished surface is smooth, impermeable, and easy to clean. Typical areas for use are dry process manufacturing, packaging and warehousing subjected to intensive wheeled & fork lift traffic. Suitable for AGV, Hovair and other robotic equipment trafficking.

#### **Benefits**

- Durable and hard-wearing •
- Attractive; enhances working environment •
- Hygienic and easy to clean
- Non-tainting and non-dusting
- Abrasion resistant
- High chemical resistance grade available

#### **Project References**

Available on request.

#### System Design





Dark Grey

# 180216 ME

Black

## www.flowcrete.ge

#### **Model Specification**

Product: Flowshield HD Finish: Gloss Thickness: Dependant on specification Colour: \_\_\_\_\_ Preparatory work and application in accordance with suppliers instructions. Manufacturer: Flowcrete Middle East FZCO Telephone : Customer Service +971 4 886 4728

#### **Substrate Requirements**

Concrete or screed substrate should be a minimum of 25N/mm<sup>2</sup>, free from laitance, dust and other contamination. The substrate should be dry up to 75% RH as per BS8204 and free from rising damp and ground water pressure.

#### **Products Included in this System**

Flowprime Flowshield HD

Optional Sealers are available to produce matt finish or enhance scratch resistance. Contact Flowcrete for further details.

Fo