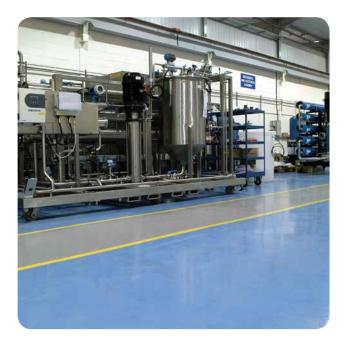

#### Uses

Flowshield HD is used to protect concrete where requirements have been set for improved durability to withstand both mechanical and chemical stress. The finished surface is smooth, impermeable, and easy to clean. Typical areas for use are dry process manufacturing, packaging and warehousing subjected to intensive wheeled & fork lift traffic. Suitable for AGV, Hovair and other robotic equipment trafficking.