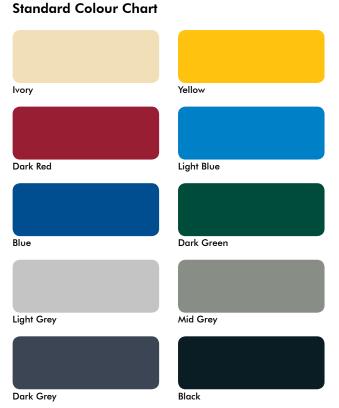

### **Model Specification**

Product: Flowshield SL 1000

Finish: Gloss Thickness: 1mm Colour:

Preparatory work and application in accordance with suppliers

instructions.

Manufacturer: Flowcrete Middle East FZCO Telephone: Customer Service +971 4 886 4728