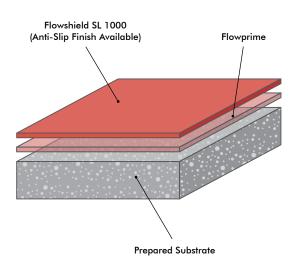

# Flowshield SL 1000 (1mm)

# **Description**

Flowshield SL 1000 is a self-smoothing epoxy resin floor finish applied at 1mm thickness.

#### **Products Included in this System**

Flowshield SL 1000

Optional Sealers are available to produce matt finish or enhance scratch resistance. Contact Flowcrete for further details.

For slip resistant dressings, please consult our Technical